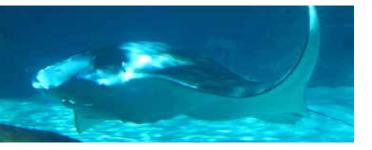

### New At the Zoo

Our newest residents have arrived at Stingray Shallows. Come meet and enjoy a hands-on experience with our cownose rays. Our pool houses 40 rays in a 16,000 gallon saltwater tank where guests can feel the rays as they glide beneath your fingertips.

The stingrays' barbs have been trimmed by our caretakers to ensure the safety of our guests. This painless process is similar to trimming human fingernails. Members of our zoo staff are available to answer any questions visitors may have about interacting with our stingrays.