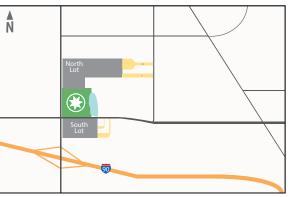

makes these animals a special part of

our connection with each other. We also want to raise awareness of wildlife and nature in general within the community. Have fun and enjoy your visit!



### New At the Zoo

Our newest residents have arrived at Stingray Shallows. Come meet and enjoy a hands-on experience with our cownose rays. Our pool houses 40 rays in a 16,000 gallon saltwater tank where guests can feel the rays as they glide beneath your fingertips.



The stingrays' barbs have been trimmed by our caretakers to ensure the safety of our guests. This painless process is similar to trimming human fingernails. Members of our zoo staff are available to answer any questions visitors may have about interacting with our stingrays.

Flip over to begin your Zoo Adventure!

#### Directions



#### Address

2701 Zoo Lane Dundee, IL 60118 P: (630) 232 - 7200 F: (630) 232 - 5980

#### 0 Weekends: 0 10:00am - 6:00pm

Hours

Weekdays:

10:00am - 5:00pm

## **General Admission**

|                                                                                | General               | Members            |
|--------------------------------------------------------------------------------|-----------------------|--------------------|
| Adults:                                                                        | \$16                  | \$8                |
| *Child/Senior:                                                                 | \$10.50               | \$5                |
| *Children ages 3–11 / Seniors 65+                                              |