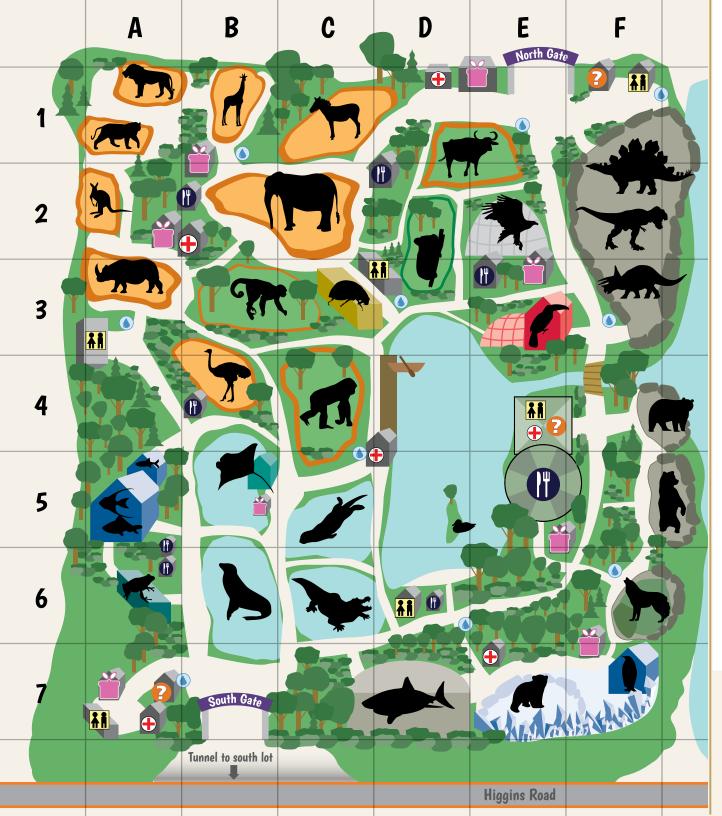

## Animal Guide

| Alligators    | C-6       | Monkeys        | B-3 / C-3 |
|---------------|-----------|----------------|-----------|
| Bald Eagle    | E-2       | Nemo           | A-5       |
| Bird Island   | D-5       | Ostriches      | B-4       |
| Black Bears   | F-5       | Penguins       | F-7       |
| Dinosaurs*    | F-1       | Polar Bears    | E-7       |
| Elephants     | B-2 / C-2 | Rhinos         | A-3       |
| Frogs         | A-6       | Seals          | B-6       |
| Giraffes      | B-1       | Sea Otters     | C-5       |
| Gorillas      | C-4       | Sharks*        | D-7       |
| Grizzly Bears | F-4       | Stingrays*     | B-5       |
| Insects       | C-3       | Tigers         | A-1       |
| Kangaroos     | A-2       | Turtles        | A-6       |
| Koalas        | D-2       | Water Buffalos | D-1 / E-1 |
| Lions         | A-1       | Zebras         | C-1       |

## **Attractions and Buildings**

| Amphibian / Reptile House | A-6       |
|---------------------------|-----------|
| The Aquarium              | A-5       |
| Dinosaur World*           | F-2 / F-3 |
| Exotic Bird House         | E-3       |
| Ice World                 | E-7 / F-7 |
| Insect Village            | C-3       |
| Lakeside Food Court       | E-5       |
| Paddle Boat Rental        | D-4       |
| The Shark Tank*           | D-7       |
| Stingray Shallows*        | B-5       |

## Legend

Washrooms Gift Shops

\* Separate admission fees